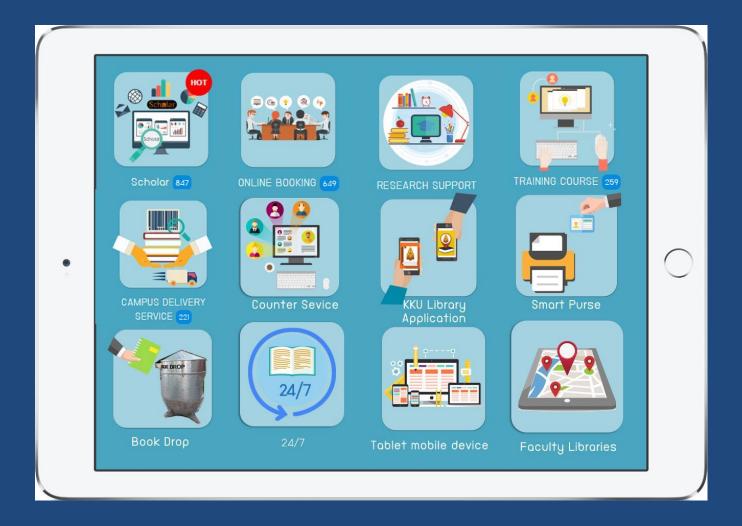

#### 24/7 Zone Open Daily for all\*

\* Except during examination periods 24/7 zone only for KKU students. KKU staff and library member



## ITIKKU ISIIUSEUƏ: ISIIUSEUƏ: ISIIUSEU



Clip 2: Technology support user from KKULIB



ใช้ชีวิตเพื่อเรียนรู้ ด้วยความสุข







### 13 Faculty Library





# KKU Library Smart Service





#### Follow us...



สำนักหอสมุด มหาวิทยาลัยขอนแก่น Q





**Smart** Smooth Speed Simple



#### Follow us...

#### LINE Official @kkulibrary Q









#### KKU Library Social Network



www.library.kku.ac.th



library@kku.ac.th



0-4320-2541



KKULib



@kkulibrary



kkulibrary



KKU\_Library



kkulibrary



kku-library



kkulibrary



KKU Library