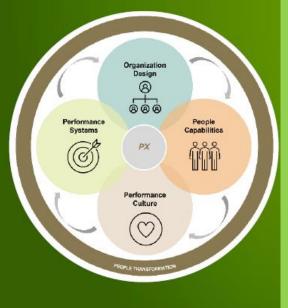

### **People Transformation (Px)**

# PEOPLE TRANSFORMATIONS ACCELERATE PEOPLE: NEW WAYS OF WORKING

- 1 New MACRO Organization
- 2 (🕏 Upskill People Capability for new way of working
- 3 Digital HR enhance employee experience
- 4 Performance linked to reward & recognition