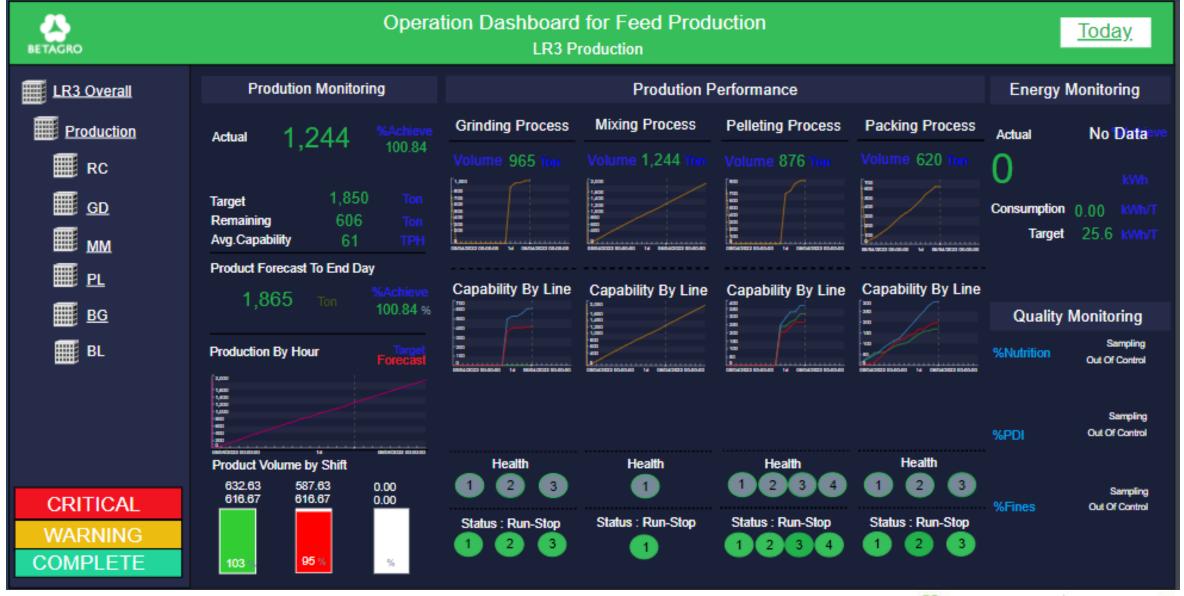

s data)



### Digital Transformation (Dx): Data Pipeline (IT & OT)



### **Connected Manufacturing**

- Data Acquisition from Shop floor to Top floor (OT to IT)
   Intra company vertical integration
- 2. Machine to Machine & HMI

  Autonomous machines & Data

  Migration
- 3. Manufacturing Collaboration
  - Performance
  - Track & Trace
  - Quality
  - Supply Chain (RM/Delivery)
- 4. Business Information Integration
  - Cost
  - Yield
  - Work Force
- 5. Data Science & Data Analytics
  - Business Intelligent
  - Manufacturing Intelligent
- . Big Data
  - Smart CRM
  - Logistics & Supply Chain Management



### **Digital Transformation (Dx): Data ECO System**





### Digital Transformation (Dx): Data-Driven Result from OT





### Digital Transformation (Dx): Data-Driven Result from OT





### Digital Transformation (Dx): Data-Driven Result from OT





### **People Transformation (Px)**



### **People Transformation (Px)**

# PEOPLE TRANSFORMATIONS ACCELERATE PEOPLE: NEW WAYS OF WORKING

- 1 New MACRO Organization
- 2 (🕏 Upskill People Capability for new way of working
- 3 Digital HR enhance employee experience
- 4 Performance linked to reward & recognition

### 1. New Macro Organization

### >>> PEOPLE TRANSFORMATIONS



#### **OT Data Platform Execution Team**



| , | MTP Man Power 2024 for Dx |       |                  |                 |               |                |              |                   |                           |
|---|---------------------------|-------|------------------|-----------------|---------------|----------------|--------------|--------