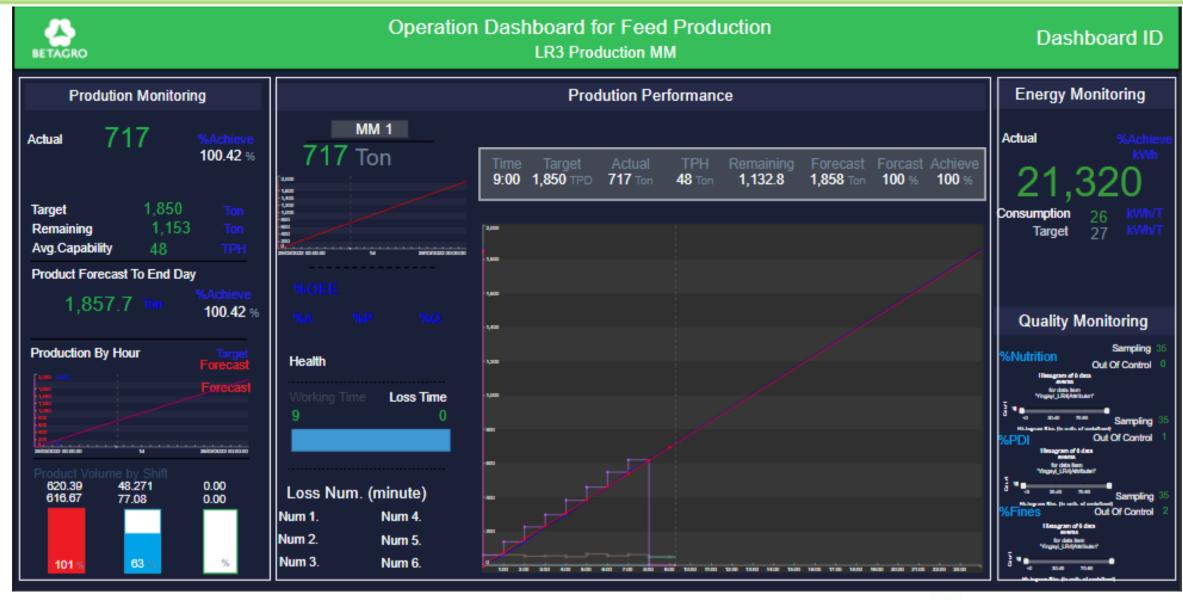

sion Making (Transection Data)
  - OT High Freq. Data (time-series data)



### Digital Transformation (Dx): Data Pipeline (IT & OT)



### **Connected Manufacturing**

- Data Acquisition from Shop floor to Top floor (OT to IT)
   Intra company vertical integration
- 2. Machine to Machine & HMI

  Autonomous machines & Data

  Migration
- 3. Manufacturing Collaboration
  - Performance
  - Track & Trace
  - Quality
  - Supply Chain (RM/Delivery)
- 4. Business Information Integration
  - Cost
  - Yield
  - Work Force
- 5. Data Science & Data Analytics
  - Business Intelligent
  - Manufacturing Intelligent
- . Big Data
  - Smart CRM
  - Logistics & Supply Chain Management



### **Digital Transformation (Dx): Data ECO System**





### Digital Transformation (Dx): Data-Driven Result from OT





### Digital Transformation (Dx): Data-Driven Result from OT





### Digital Transformation (Dx): Data-Driven Result from OT





### **People Transformation (Px)**



### **People Transformation (Px)**

# PEOPLE TRANSFORMATIONS ACCELERATE PEOPLE: NEW WAYS OF WORKING

- 1 New MACRO Organization
- 2 (🕏 Upskill People Capability for new way of working
- 3 Digital HR enhance employee experience
- 4 Performance linked to reward & recognition

### 1. New Macro Organization

### >>> PEOPLE TRANSFORMATIONS



#### **OT Data Platform Execution Team**



| , | MTP Man Power 2024 for Dx |       |                  |                 |               |                |              |                   |                           |
|---|---------------------------|-------|------------------|---------