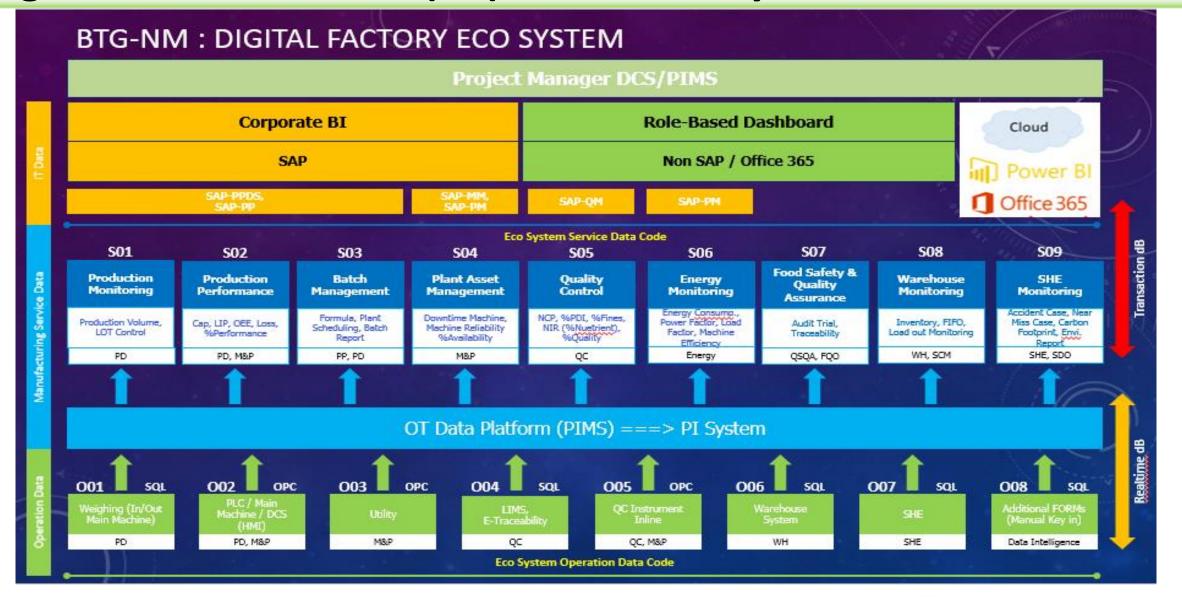

Architecture (IT & OT)



- 2 Types of Data
  - IT Business Decision Making (Transection Data)
  - OT High Freq. Data (time-series data)



### Digital Transformation (Dx): Data Pipeline (IT & OT)



### **Connected Manufacturing**

- Data Acquisition from Shop floor to Top floor (OT to IT)
   Intra company vertical integration
- 2. Machine to Machine & HMI

  Autonomous machines & Data

  Migration
- 3. Manufacturing Collaboration
  - Performance
  - Track & Trace
  - Quality
  - Supply Chain (RM/Delivery)
- 4. Business Information Integration
  - Cost
  - Yield
  - Work Force
- 5. Data Science & Data Analytics
  - Business Intelligent
  - Manufacturing Intelligent
- . Big Data
  - Smart CRM
  - Logistics & Supply Chain Management



### **Digital Transformation (Dx): Data ECO System**





### Digital Transformation (Dx): Data-Driven Result from OT





### Digital Transformation (Dx): Data-Driven Result from OT





### Digital Transformation (Dx): Data-Driven Result from OT





### **People Transformation (Px)**



### **People Transformation (Px)**

# PEOPLE TRANSFORMATIONS ACCELERATE PEOPLE: NEW WAYS OF WORKING

- 1 New MACRO Organization
- 2 (🕏 Upskill People Capability for new way of working
- 3 Digital HR enhance employee experience
- 4 Performance linked to reward & recognition

### 1. New Macro Organization

### >>> PEOPLE TRANSFORMATIONS



#### **OT Data Platform Execution Team**



| , | MTP Man Power 2024 for Dx |       |                  |                 |               |                |              |                   |                           |
|---