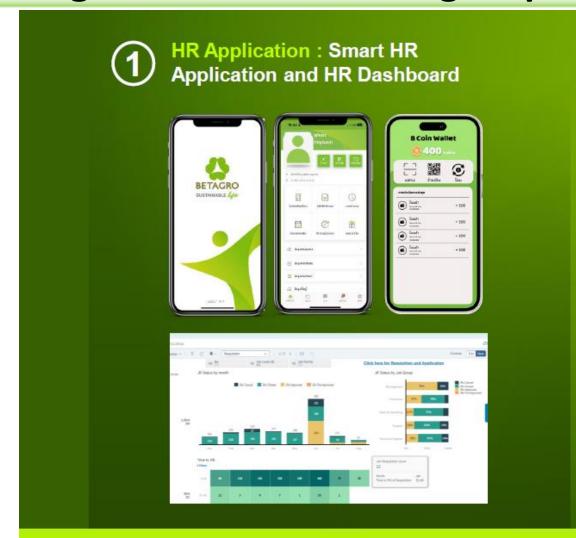

BLE (ife)

### 2. Upskill and Reskill: People Transformation for New Way of Working

### **Functional Competency Gap**

สรุปประเมินผล Functional Competency Gap

หน่วยงาน: A&I

| Functional Competency Gap Over All |
|------------------------------------|
|------------------------------------|

Employee Target (1.2-1.19) 17 คน Employee Assessment 17 คน Progress 100%

| Common Competency   | 5  | Item | Score Target   | 350 |                 |
|---------------------|----|------|----------------|-----|-----------------|
| Specific Compentecy | 5  | Item | Score Actual   | 309 |                 |
| Total Competency    | 10 | Item | ค่า เฉลีย %FIT | 88% | Competence zone |





### 2. Upskill and Reskill: Close the Gap

Analytics with AF





### 3. Digital HR for Enhancing Employee Experience







### 4. Performance Linked to Reward & Recognition



**Upskill and Reskill with Growth Mindset** 





### **Growth Transformation (Gx)**



### **Growth Transformation (Gx)**





## Thank you