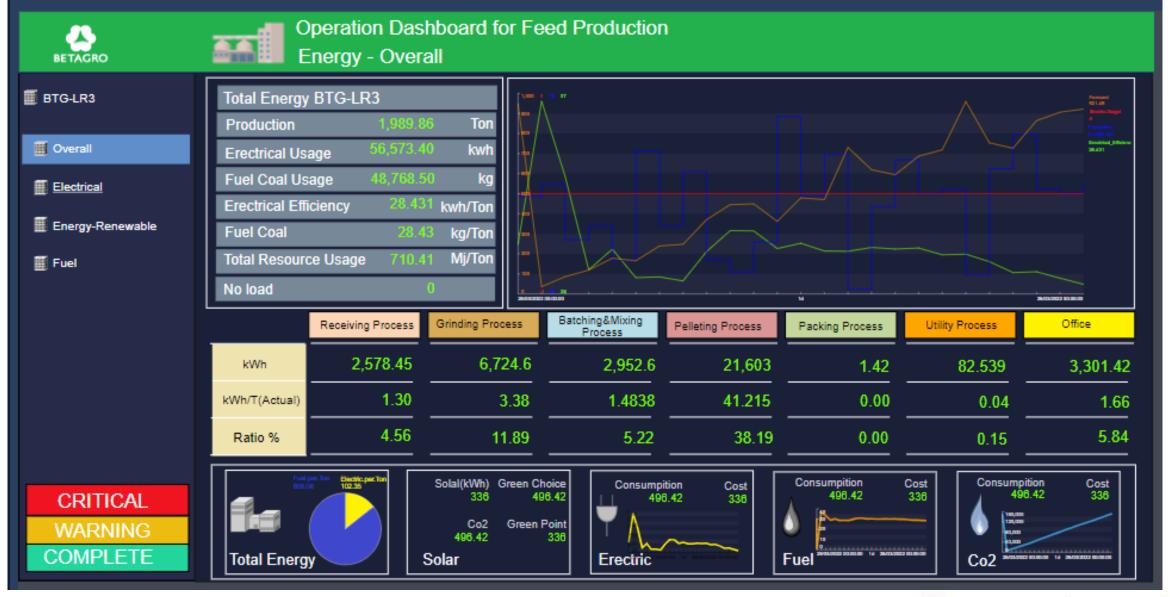

T)



### **Connected Manufacturing**

- Data Acquisition from Shop floor to Top floor (OT to IT)
   Intra company vertical integration
- 2. Machine to Machine & HMI

  Autonomous machines & Data

  Migration
- 3. Manufacturing Collaboration
  - Performance
  - Track & Trace
  - Quality
  - Supply Chain (RM/Delivery)
- 4. Business Information Integration
  - Cost
  - Yield
  - Work Force
- 5. Data Science & Data Analytics
  - Business Intelligent
  - Manufacturing Intelligent
- . Big Data
  - Smart CRM
  - Logistics & Supply Chain Management



### **Digital Transformation (Dx): Data ECO System**





### Digital Transformation (Dx): Data-Driven Result from OT





### Digital Transformation (Dx): Data-Driven Result from OT





### Digital Transformation (Dx): Data-Driven Result from OT





### **People Transformation (Px)**



### **People Transformation (Px)**

# PEOPLE TRANSFORMATIONS ACCELERATE PEOPLE: NEW WAYS OF WORKING

- 1 New MACRO Organization
- 2 (🕏 Upskill People Capability for new way of working
- 3 Digital HR enhance employee experience
- 4 Performance linked to reward & recognition

### 1. New Macro Organization

### >>> PEOPLE TRANSFORMATIONS



#### **OT Data Platform Execution Team**



| , | MTP Man Power 2024 for Dx |       |                  |                 |               |                |              |                   |                           |
|---|---------------------------|-------|------------------|-----------------|---------------|----------------|--------------|-------------------|---------------------------|
|   | Position<br>BU