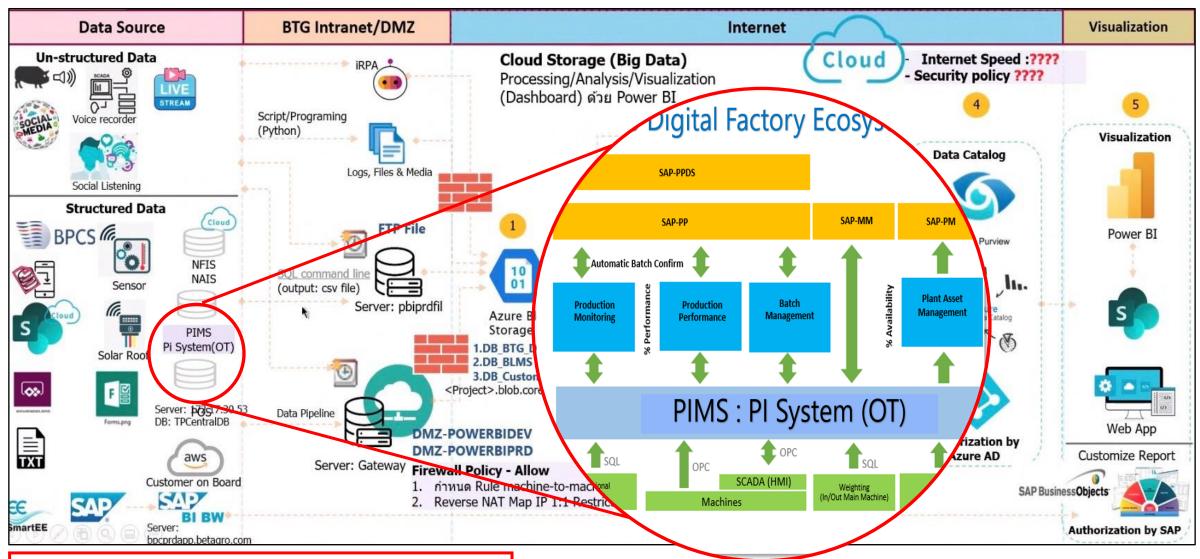

### Digital Transformation (Dx): Big Data Architecture (IT & OT)

- 2 Types of Data
  - IT Business Decision Making (Transection Data)
  - OT High Freq. Data (time-series data)

### Digital Transformation (Dx): Data Pipeline (IT & OT)

### **Connected Manufacturing**

- Data Acquisition from Shop floor to Top floor (OT to IT)
   Intra company vertical integration
- 2. Machine to Machine & HMI

  Autonomous machines & Data

  Migration
- 3. Manufacturing Collaboration
  - Performance
  - Track & Trace
  - Quality
  - Supply Chain (RM/Delivery)
- 4. Business Information Integration
  - Cost
  - Yield
  - Work Force
- 5. Data Science & Data Analytics
  - Business Intelligent
  - Manufacturing Intelligent
- . Big Data
  - Smart CRM
  - Logistics & Supply Chain Management