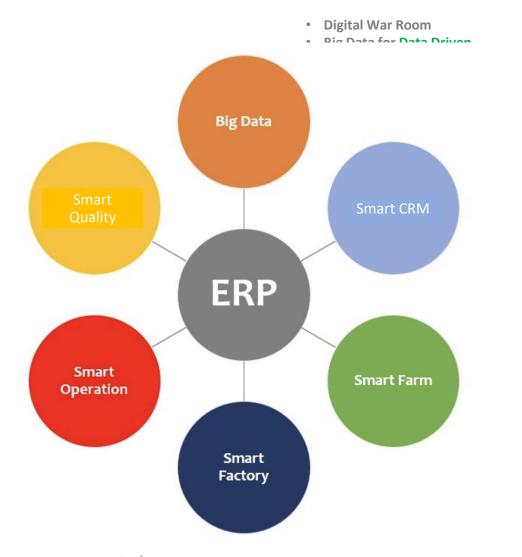

### Digital Transformation (Dx): Big Data Architecture (IT & OT)

- 2 Types of Data
  - IT Business Decision Making (Transection Data)
  - OT High Freq. Data (time-series data)