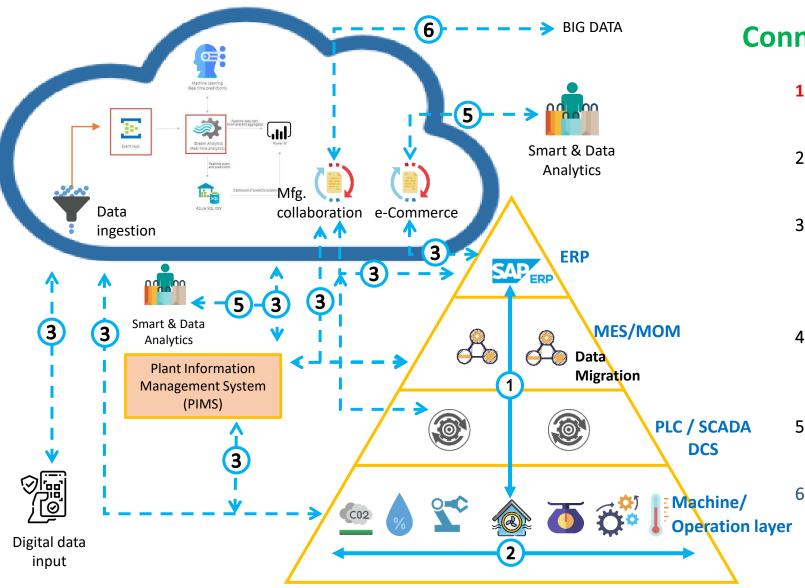

### Digital Transformation (Dx): Data Pipeline (IT & OT)

### **Connected Manufacturing**

- Data Acquisition from Shop floor to Top floor (OT to IT)
   Intra company vertical integration
- 2. Machine to Machine & HMI

  Autonomous machines & Data

  Migration
- 3. Manufacturing Collaboration
  - Performance
  - Track & Trace
  - Quality
  - Supply Chain (RM/Delivery)
- 4. Business Information Integration
  - Cost
  - Yield
  - Work Force
- 5. Data Science & Data Analytics
  - Business Intelligent
  - Manufacturing Intelligent
- . Big Data
  - Smart CRM
  - Logistics & Supply Chain Management