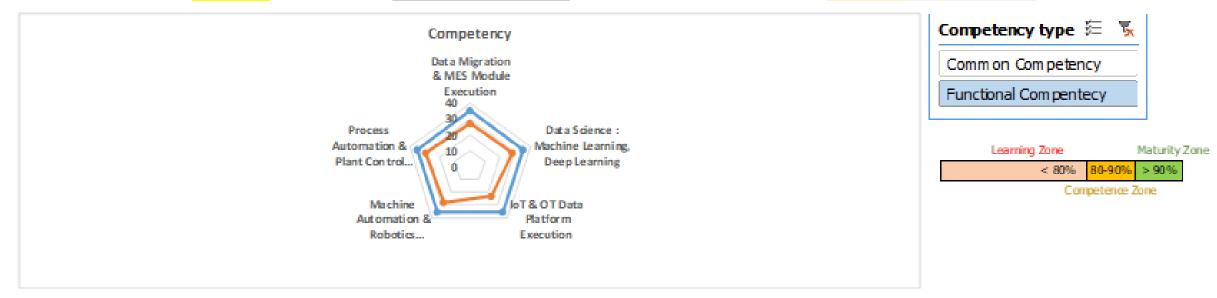

### **Functional Competency Gap**

สรุปประเมินผล Functional Competency Gap

หน่วยงาน: A&I

| Functional Competency Gap Over All |
|------------------------------------|
|------------------------------------|

Employee Target (1.2-1.19) 17 คน Employee Assessment 17 คน Progress 100%

| Common Competency   | 5  | Item | Score Target   | 350 |                 |
|---------------------|----|------|----------------|-----|-----------------|
| Specific Compentecy | 5  | Item | Score Actual   | 309 |                 |
| Total Competency    | 10 | Item | ค่า เฉลีย %FIT | 88% | Competence zone |