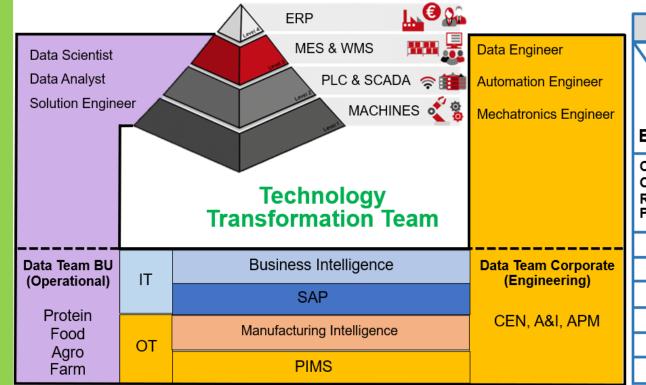

### Digital Transformation (Dx): Big Data Architecture (IT & OT)

- 2 Types of Data
  - IT Business Decision Making (Transection Data)
  - OT High Freq. Data (time-series data)

### Digital Transformation (Dx): Data Pipeline (IT & OT)

### **Connected Manufacturing**

- Data Acquisition from Shop floor to Top floor (OT to IT)
   Intra company vertical integration
- 2. Machine to Machine & HMI

  Autonomous machines & Data

  Migration
- 3. Manufacturing Collaboration
  - Performance
  - Track & Trace
  - Quality
  - Supply Chain (RM/Delivery)
- 4. Business Information Integration
  - Cost
  - Yield
  - Work Force
- 5. Data Science & Data Analytics
  - Business Intelligent
  - Manufacturing Intelligent
- . Big Data
  - Smart CRM
  - Logistics & Supply Chain Management

#### **OT Data Platform Execution Team**

| , | MTP Man Power 2024 for Dx |       |                  |                 |               |                |              |                   |                           |
|---|---------------------------|-------|------------------|-----------------|---------------|----------------|--------------|-------------------|---------------------------|
|   | Position<br>BU            |       | Mechatronic Eng. | Automation Eng. | Data Engineer | Data Scientist | Data Analyst | Solution Engineer | Total                     |
|   | C O R P                   | - CEN |                  |                 |               |                |              |                   | X + <b>Y</b> *            |
| I |                           | - A&I |                  |                 |               |                |              |                   | XX + Y                    |
|   |                           | - APM |                  |                 |               |                |              |                   | + <b>Y</b> ʻ              |
| 4 | BU #1                     |       |                  |                 |               |                |              |                   | X + <b>Y</b> '            |
| ı | BU #2                     |       |                  |                 |               |                |              |                   | X + <b>Y</b> <sup>*</sup> |
| I | BU #3                     |       |                  |                 |               |                |              |                   | X + <b>Y</b> '            |
| I | BU #4                     |       |                  |                 |               |                |              |                   | X + <b>Y</b> '            |
|   | BU #5                     |       |                  |                 |               |                |              |                   | X + <b>Y</b> '            |
|   | BU #6                     |       |                  |                 |               |                |              |                   | + <b>Y</b> *              |