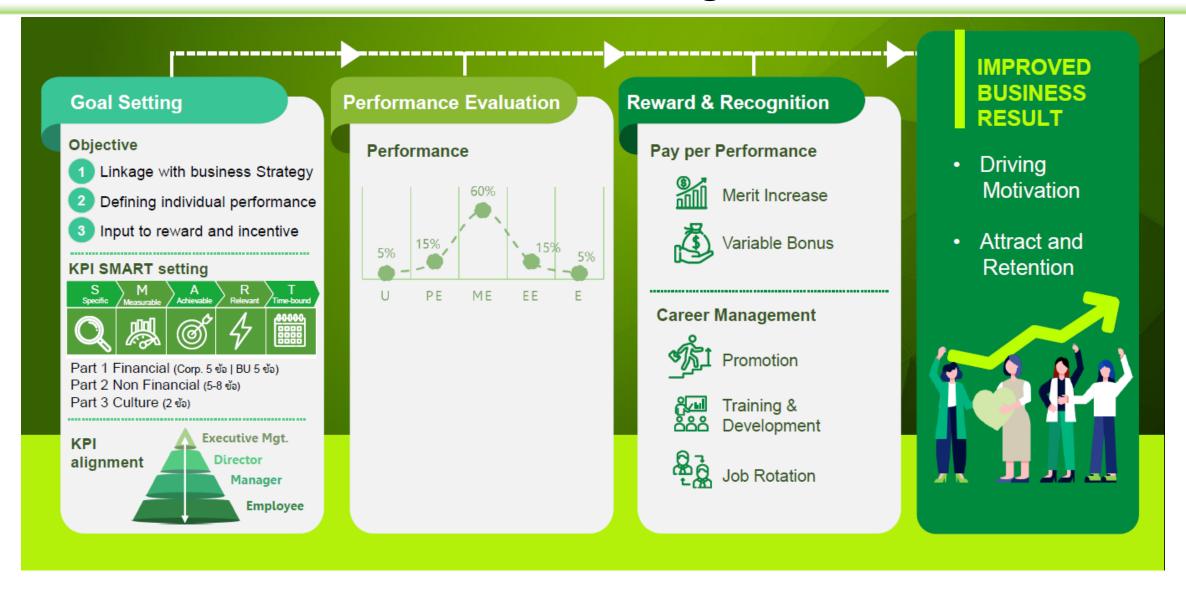

### 4. Performance Linked to Reward & Recognition

**Upskill and Reskill with Growth Mindset** 