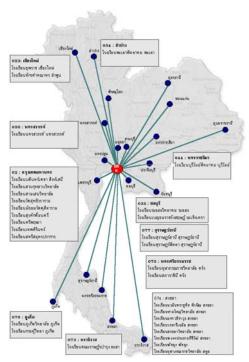

## ดูนย์บริการเดรือข่ายดอมพิวเตอร์เพื่อโรงเรียนไทย (SchoolNet Node)

จัดทำขึ้นเพื่อสนับสนุนให้โรงเรียนที่มีความพร้อมได้พัฒนา ศักยภาพของตนให้อยู่ในระดับที่สูงขึ้น โดยโรงเรียนจะได้รับการสนับสนุนให้ เชื่อมต่อกับเครือข่าย SchoolNet แบบถาวร (node) ซึ่งจะช่วยลดภาระค่าใช้ จ่ายด้านค่าเช่าวงจรสื่อสาร และค่าเชื่อมต่ออินเทอร์เน็ตให้แก่โรงเรียน ทั้งนี้ โรงเรียนที่เข้าร่วมโครงการจะต้องทำหน้าที่เป็น สูนย์บริการห้องถิ่นเครือ ข่ายคอมพิวเตอร์เพื่อโรงเรียนไทย (SchoolNet Node) เพื่อให้ความ ช่วยเหลือโรงเรียนอื่นในท้องถิ่น และร่วมกับเนคเทคส่งเสริมให้เกิดกิจกรรม ด้านอินเทอร์เน็ตเพื่อการศึกษาต่อไป ณ เดือนกันยายน 2546 นี้ มีโรงเรียน ที่เป็น SchoolNet Node แล้วจำนวนทั้งสิ้น 26 โรงเรียน