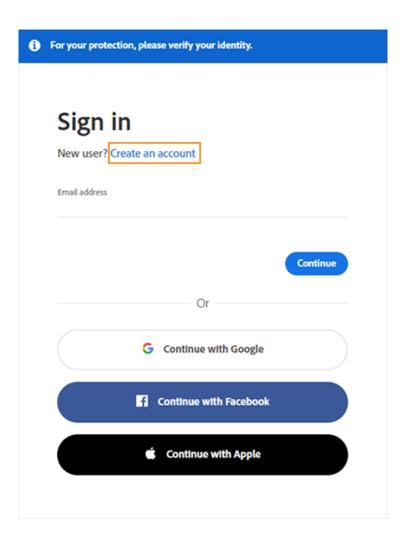

## <u>การสมัคร Adobe ID</u>

1. เปิด Web Browser และเข้าไปที่ (<u>https://accounts.adobe.com/</u>) และเลือก Create an account.

 ในหน้าจอสำหรับสร้างผู้ใช้งานใหม่, กรุณากรอกข้อมูลที่จำเป็น โดยใช้ Email Address ของ สำนักงาน ตั้ง Password สำหรับการใช้งาน (โดยรหัสผ่านนี้ไม่เกี่ยวข้องกับรหัสผ่านที่เข้าใช้งาน ระบบสำนักงาน) และเลือก Create Account