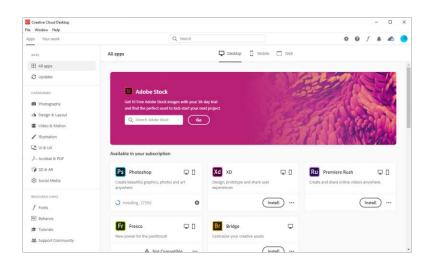

## <u>การติดตั้ง Adobe Creative Cloud</u>

 Login เข้าไปที่ <u>https://creativecloud.adobe.com/apps/all/desktop</u> แล้ว download ตัวติดตั้ง Creative Cloud

| ailable in your subscription                 |            |
|----------------------------------------------|------------|
| Creative Cloud                               | ₽0         |
| Easily manage your Creative Clou<br>services | d apps and |
|                                              | Download   |

2. ทำการติดตั้งตามขั้นตอน

3. เปิดโปรแกรม Adobe Creative Cloud

4. ติดตั้งโปรแกรมที่ขอสิทธ์ใช้งานไว้

5. เมื่อติดตั้งโปรแกรมเสร็จแล้ว สามารถเปิดใช้งานได้ทันที (ทดลองใช้งาน 30 วัน) หลังจากนั้นจะใช้ งานได้เมื่อมีการยืนยันการจองสิทธิ<sup>์</sup>ใช้งานแล้วเท่านั้น