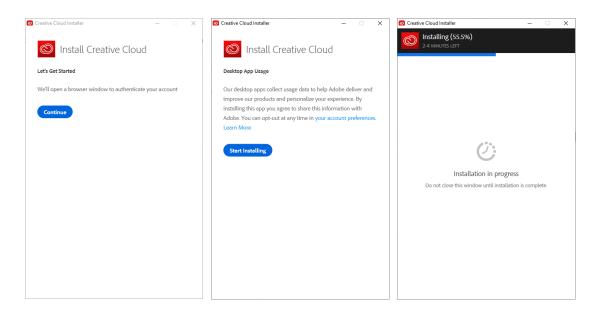

2. ทำการติดตั้งตามขั้นตอน

3. เปิดโปรแกรม Adobe Creative Cloud

4. ติดตั้งโปรแกรมที่ขอสิทธ์ใช้งานไว้

5. เมื่อติดตั้งโปรแกรมเสร็จแล้ว สามารถเปิดใช้งานได้ทันที (ทดลองใช้งาน 30 วัน) หลังจากนั้นจะใช้ งานได้เมื่อมีการยืนยันการจองสิทธิ<sup>์</sup>ใช้งานแล้วเท่านั้น